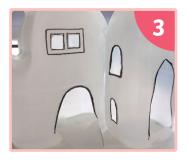

#### You will need:

- An empty milk carton
- Felt-tip pens
- Scissors
- Gems and stickers for decorating
- Glue
- Paintbrush

Step 1

Step 2

Cut out the windows and doors. You may need an adult's help.

Step 3