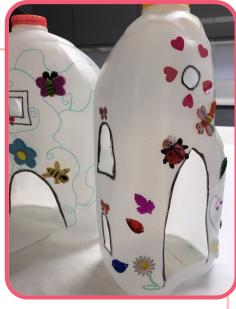

#### What To Do:

Draw windows and doors on your carton.

Add stickers or glue on gems to decorate.

Cut out the windows and doors. You may need an adult's help.

Add extra details, like flowers and vines, with felt-tip pens.

Step 4

Add stickers or glue on gems to decorate.

Step 5

Add extra details, like flowers and vines, with felt-tip pens.