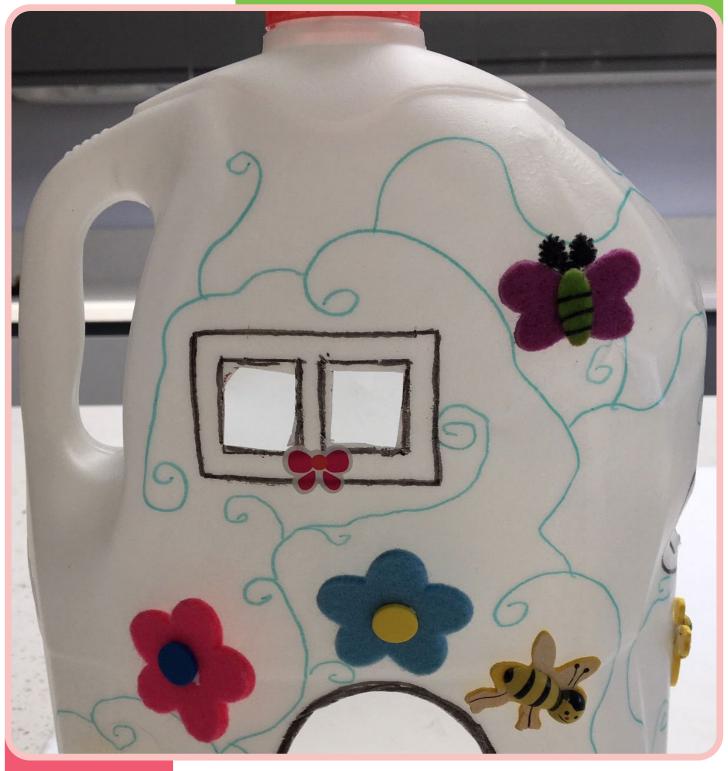

#### What To Do:

Draw windows and doors on your carton.

Add stickers or glue on gems to decorate.

Cut out the windows and doors. You may need an adult's help.

Add extra details, like flowers and vines, with felt-tip pens.

Outline the windows and doors with a felt-tip pen.