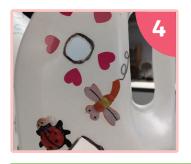

Step 4

Add stickers or glue on gems to decorate.

Step 5

Add extra details, like flowers and vines, with felt-tip pens.