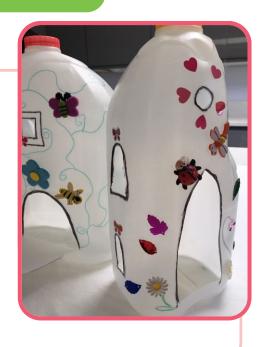

#### What To Do:

Draw windows and doors on your carton.

Add stickers or glue on gems to decorate.

Cut out the windows and doors. You may need an adult's help.

Add extra details, like flowers and vines, with felt-tip pens.

Step 4

Add stickers or glue on gems to decorate.

Step 5

Add extra details, like flowers and vines, with felt-tip pens.