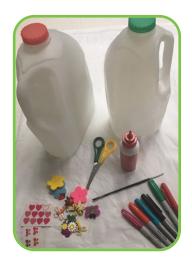

#### You will need:

- An empty milk carton
- Felt-tip pens
- Scissors
- Gems and stickers for decorating
- Glue
- Paintbrush

#### You will need:

- An empty milk carton
- Felt-tip pens
- Scissors
- Gems and stickers for decorating
- Glue
- Paintbrush

Step 1

Step 2

Cut out the windows and doors. You may need an adult's help.

Step 3