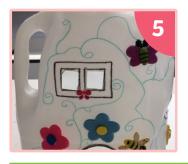

Step 4

Add stickers or glue on gems to decorate.

Step 5

Add extra details, like flowers and vines, with felt-tip pens.