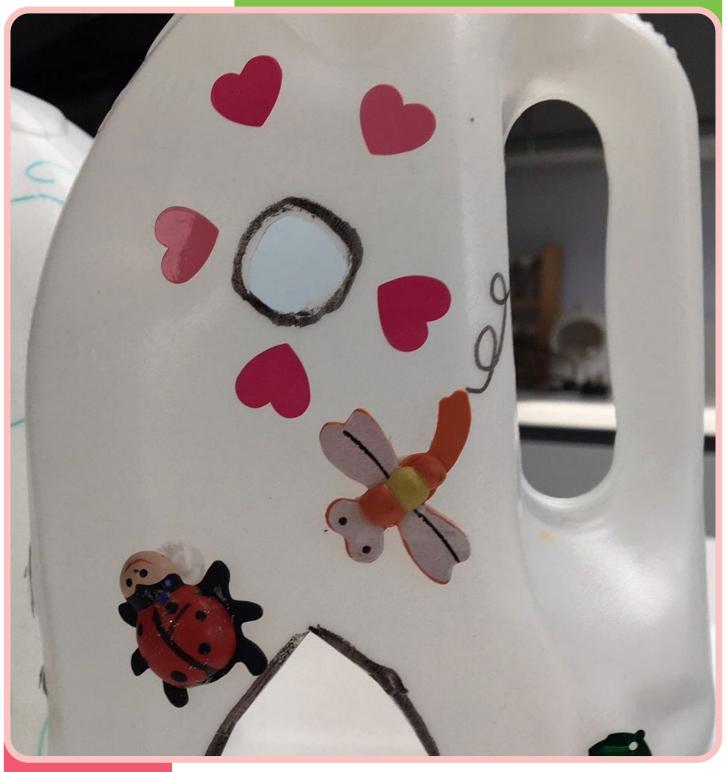

#### What To Do:

Draw windows and doors on your carton.

Add stickers or glue on gems to decorate.

Cut out the windows and doors. You may need an adult's help.

Add extra details, like flowers and vines, with felt-tip pens.

Outline the windows and doors with a felt-tip pen.