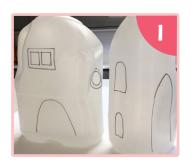

#### What To Do:

Draw windows and doors on your carton.

Add stickers or glue on gems to decorate.

Cut out the windows and doors. You may need an adult's help.

Add extra details, like flowers and vines, with felt-tip pens.

Outline the windows and doors with a felt-tip pen.