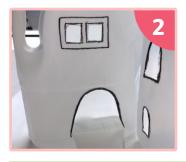

## Milk Carton Fairy Houses

#### You will need:

- An empty milk carton
- Felt-tip pens
- Scissors
- Gems and stickers for decorating
- Glue
- Paintbrush





#### What To Do:



Draw windows and doors on your carton.



Add stickers or glue on gems to decorate.



Cut out the windows and doors. You may need an adult's help.



Add extra details, like flowers and vines, with felt-tip pens.



Outline the windows and doors with a felt-tip pen.



# Milk Carton Fairy Houses

#### You will need:

- An empty milk carton
- Felt-tip pens
- Scissors
- Gems and stickers for decorating
- Glue
- Paintbrush









Step 1





Step 2

Cut out the windows and doors. You may need an adult's help.





Step 3





Step 4

Add stickers or glue on gems to decorate.





Step 5

Add extra details, like flowers and vines, with felt-tip pens.