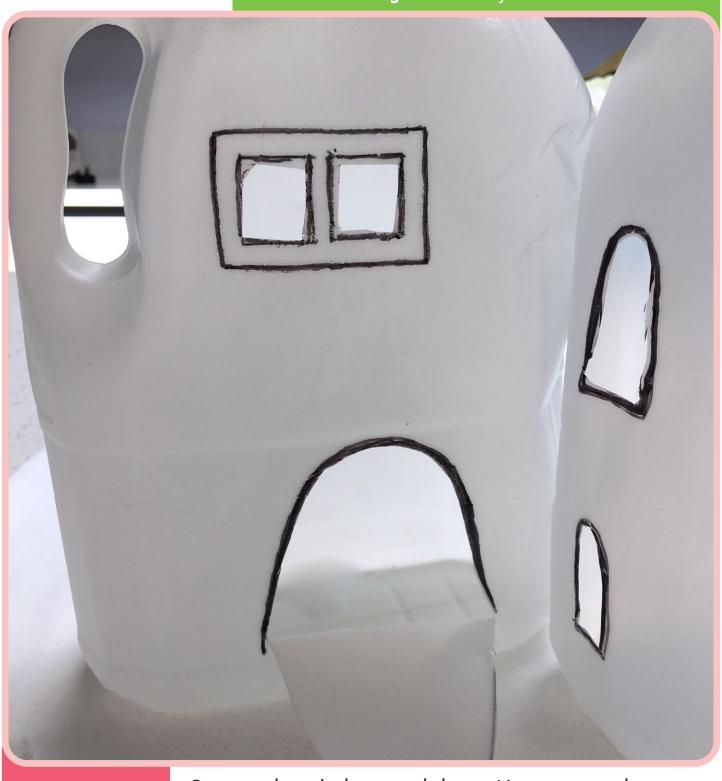

#### What To Do:

Draw windows and doors on your carton.

Add stickers or glue on gems to decorate.

Cut out the windows and doors. You may need an adult's help.

Add extra details, like flowers and vines, with felt-tip pens.

#### You will need:

- An empty milk carton
- Felt-tip pens
- Scissors
- Gems and stickers for decorating
- Glue
- Paintbrush

Step 1

Step 2

Cut out the windows and doors. You may need an adult's help.

Step 3