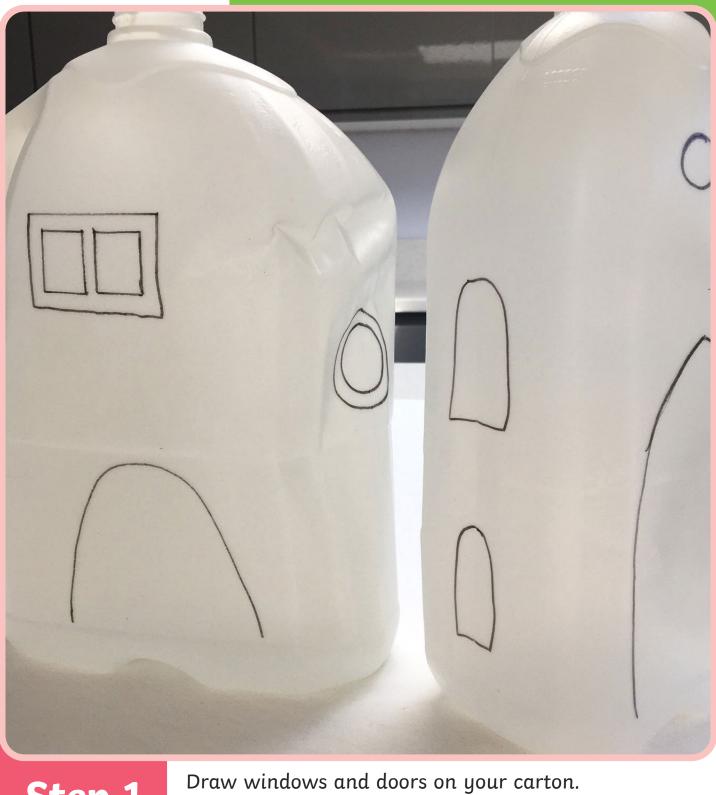

#### What To Do:

Draw windows and doors on your carton.

Add stickers or glue on gems to decorate.

Cut out the windows and doors. You may need an adult's help.

Add extra details, like flowers and vines, with felt-tip pens.