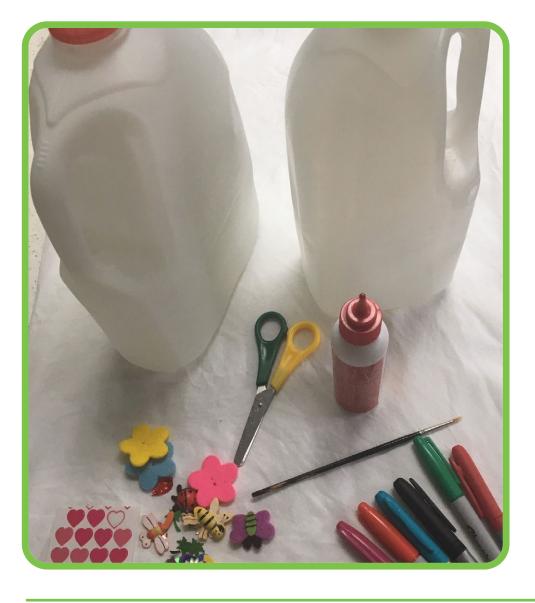

#### You will need:

- An empty milk carton
- Felt-tip pens
- Scissors
- Gems and stickers for decorating
- Glue
- Paintbrush

#### You will need:

- An empty milk carton
- Felt-tip pens
- Scissors
- Gems and stickers for decorating
- Glue
- Paintbrush

Step 1

Step 2

Cut out the windows and doors. You may need an adult's help.

Step 3