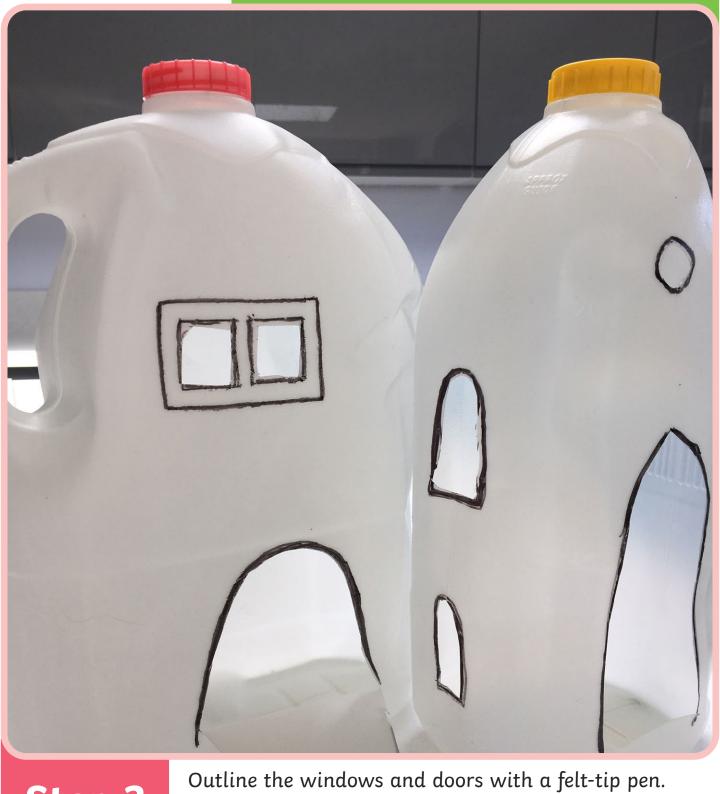

## Milk Carton Fairy Houses

#### You will need:

- An empty milk carton
- Felt-tip pens
- Scissors
- Gems and stickers for decorating
- Glue
- Paintbrush





#### What To Do:



Draw windows and doors on your carton.



Add stickers or glue on gems to decorate.



Cut out the windows and doors. You may need an adult's help.



Add extra details, like flowers and vines, with felt-tip pens.



Outline the windows and doors with a felt-tip pen.



# Milk Carton Fairy Houses

#### You will need:

- An empty milk carton
- Felt-tip pens
- Scissors
- Gems and stickers for decorating
- Glue
- Paintbrush









Step 1





Step 2

Cut out the windows and doors. You may need an adult's help.





Step 3





Step 4

Add stickers or glue on gems to decorate.





Step 5

Add extra details, like flowers and vines, with felt-tip pens.