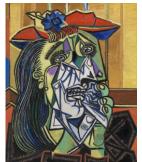

The weeping woman, 1937

Follow the links for tutorials on how to draw abstract cubist art and portraits in the style of Picasso:

https://www.youtube.com/watc h?v=YzBMy6a2OIA

https://www.youtube.com/watc h?v=wrXmE6XYbYw