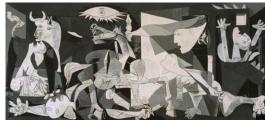

Guernica, 1937, is a painting about the Spanish Civil War.
It is 3.5m tall and 7.8m wide.

https://artprojectsforkids.org/how-to-draw-a-cubist-portrait/

One of Picasso's paintings (Les Femmes d'Alger) sold for \$179.4 million in 2015!