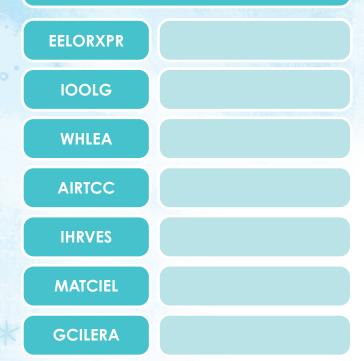

A DE MORRED A DE

Draw your favourite thing about Winter here...

WORKING TOGETHER TO Inspire Young Readers to Stand Up For our planet

G READING

Can you unscramble these jumbled-up words?

These heroes and animals don't want to get lost in the snow! Can you find out who is paired with whom?

| Glacier | Arctic  |
|---------|---------|
| Climate | Mhale   |
| Shiver  | lgloo   |
|         | xblorer |

**BINOCULARS SNOWFLAKE** COMPASS WALRUS SLED **POLAR BEAR** REINDEER NARWHAL **OCEAN** ICE

The Reading Agency have teamed up with WWF to bring you the Winter Mini Challenge this year. The Wild World Heroes are back to join you on your reading adventure!