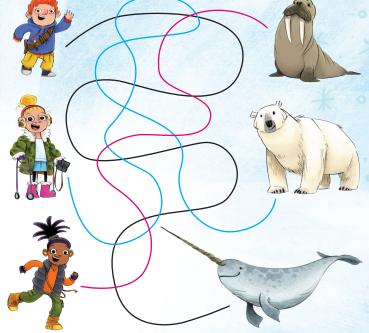

A DE MORRED A DE

Draw your favourite thing about Winter here...

WORKING TOGETHER TO Inspire Young Readers to Stand Up For our planet

G READING

Can you unscramble these jumbled-up words?

These heroes and animals don't want to get lost in the snow! Can you find out who is paired with whom?