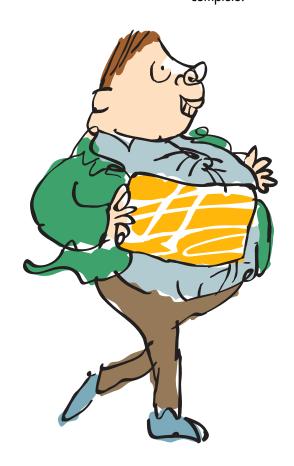

# HOW TO DRESS UP AS AUGUSTUS GLOOP

"The finder was a boy called Augustus Gloop, and Mr Bucket's evening newspaper carried a large picture of him on the front page. The picture showed a nine-year-old boy who was so enormously fat he looked as though he had been blown up with a powerful pump."

### **YOU WILL NEED:**

- A bright or striped jumper
- Trousers
- A pillow
- Scissors
- Downloadable chocolate bar template or chocolate bar
- Chocolate wrappers
- Brown face paint or melted chocolate (optional)

10
MINUTE ACTIVITY

- 1 Cut out the chocolate Bar template provided (or you could bring your own).
- Wear a bright jumper and trousers.
- Stuff a pillow into your jumper.
- Smear chocolate around your mouth (or use brown face paint).
- 5 Stuff lots of chocolate wrappers into your pockets.
- 6 Take along your copy of Charlie and the Chocolate Factory and your costume is complete!