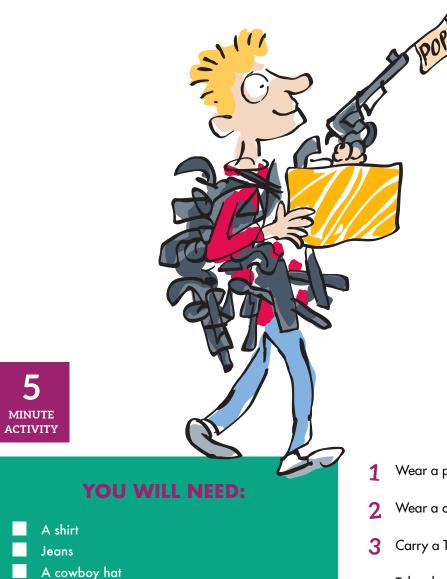

# HOW TO DRESS UP AS MIKE TEAVEE

"The nine-year-old boy was seated before an enormous television set, with his eyes glued to the screen... 'Quiet!' he shouted, when someone tried to ask him a question. 'Didn't I tell you not to interrupt! This show's an absolute whiz-banger! It's terrific! I watch it every day. I watch all of them every day, even the rotten ones...'"

- 1 Wear a pair of jeans and a shirt.
- Wear a cowboy hat on your head.
- 3 Carry a TV remote in your pocket.
- Take along your copy of Charlie and the Chocolate Factory and your costume is complete!

A TV remote