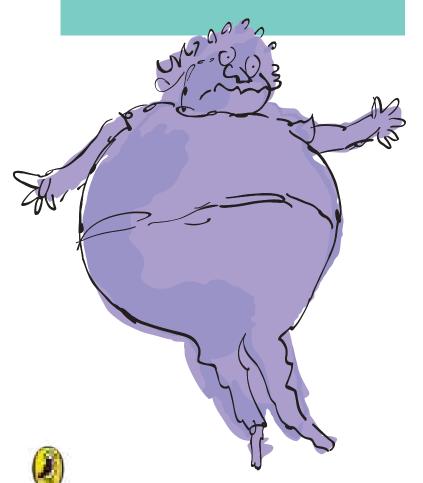

# HOW TO DRESS UP AS VIOLET BEAUREGARD

"Everybody was staring at Violet. And what a terrible, peculiar sight she was! Her face and hands and legs and neck, in fact the skin all over her body, as well as her great big mop of curly hair, had turned a brilliant, purplish-blue, the colour of blueberry juice!"

### **YOU WILL NEED:**

- A 36 inch giant balloon
- Newspaper (lots of newspaper!)
- Plain flour and water
- Scissors
- Tape
- Purple or blue paint
- Two ribbons
- A stapler
- Purple or blue face paint
- A purple or blue top
- Purple or blue trousers or tights

3-4

DAY
ACTIVITY

- Make your papier mâché paste, using equal amounts of water and plain flour. The paste should be a thick glue-like texture. If it's too thick, add a bit more water. Tear the newspaper into long thin strips. Inflate the balloon and set it in a box to keep it from rolling around. Begin your first layer of papier mâché: dip each strip of newspaper with papier mâché, then place it on the balloon. Cover the balloon in one layer of strips and let it dry completely.
- Repeat three more times so the ball is nice and strong. Once the final layer is dry, deflate the balloon.
- 3 Cut a hole at the top and bottom of the ball that is big enough for you to fit through (ask a grown-up to help!). Make sure the bottom hole is big enough for you to move your legs when walking!
- Paint the entire ball purple (or blue) using poster paint and leave to dry. Add the ribbons to the top hole to create shoulder straps.
- Wear your purplest (or bluest) clothes and paint your face to match. Very carefully, put on your blueberry-ball costume.
- Take along your copy of Charlie and the Chocolate Factory and your costume is complete!