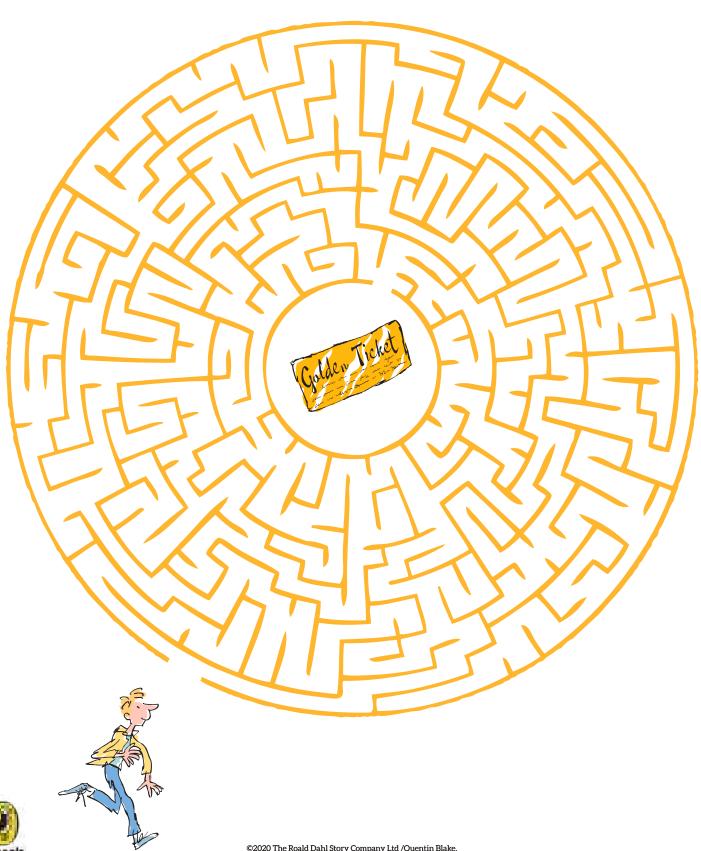

### **GOLDEN TICKET MAZE**

Charlie's lost his Golden Ticket! He needs to get into Willy Wonka's factory so he can feast on scrumdiddlyumptious treats. Help him find his ticket in the maze below.