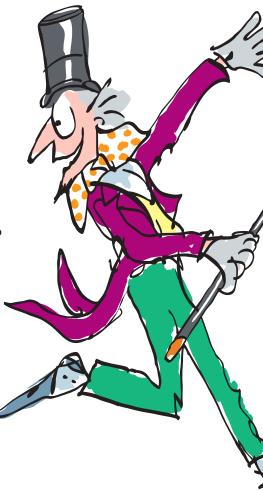

# HOW TO DRESS UP AS WILLY WONKA

"Mr Wonka was standing all alone just inside the open gates of the factory. And what an extraordinary little man he was! He had a black top hat on his head. He wore a tail coat made of a beautiful plum-coloured velvet. His trousers were bottle green. His gloves were pearly grey. And in one hand he carried a fine gold-topped walking cane."

### **YOU WILL NEED:** Black A2 card (or a cereal box you can paint) A white or silver pen Purple glitter Glue Pencil Scissors Strong tape or a stapler Downloadable hat template Bright colourful clothes - you could wear: A bow tie (you could make one out of card) A purple jacket or waistcoat Green trousers A cane Trace round the hat template onto card and cut it out. Outline with a white or silver pen. 2 Add glue to the 'band' of the hat, just above the brim, and shake on the purple glitter. 3 Cut out a long strip of black cardboard. Wrap it round your head to get the right size for you and then staple or tape the ends together, to keep them in place (cover the staples with tape for safety). Stick the cardboard band to the back of the hat with staples or strong tape.

4 Put on your Wonka hat and your brightest, most colourful trousers and shirt, and add a bow tie.

Take along your copy of Charlie and the

Chocolate Factory and your costume is complete!