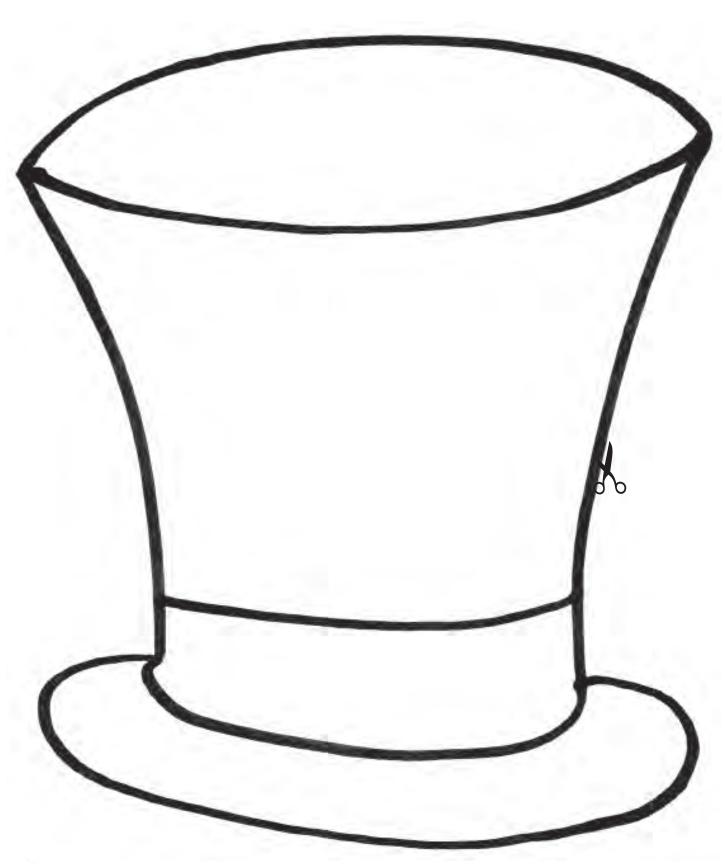

# HOW TO DRESS UP AS WILLY WONKA

"Mr Wonka was standing all alone just inside the open gates of the factory. And what an extraordinary little man he was! He had a black top hat on his head. He wore a tail coat made of a beautiful plum-coloured velvet. His trousers were bottle green. His gloves were pearly grey. And in one hand he carried a fine gold-topped walking cane."

### **YOU WILL NEED:** Black A2 card (or a cereal box you can paint) A white or silver pen Purple glitter Glue Pencil Scissors Strong tape or a stapler Downloadable hat template Bright colourful clothes - you could wear: A bow tie (you could make one out of card) A purple jacket or waistcoat Green trousers A cane Trace round the hat template onto card and cut it out. Outline with a white or silver pen. 2 Add glue to the 'band' of the hat, just above the brim, and shake on the purple glitter. 3 Cut out a long strip of black cardboard. Wrap it round your head to get the right size for you and then staple or tape the ends together, to keep them in place (cover the staples with tape for safety). Stick the cardboard band to the back of the hat with staples or strong tape.

### TOP HAT TEMPLATE