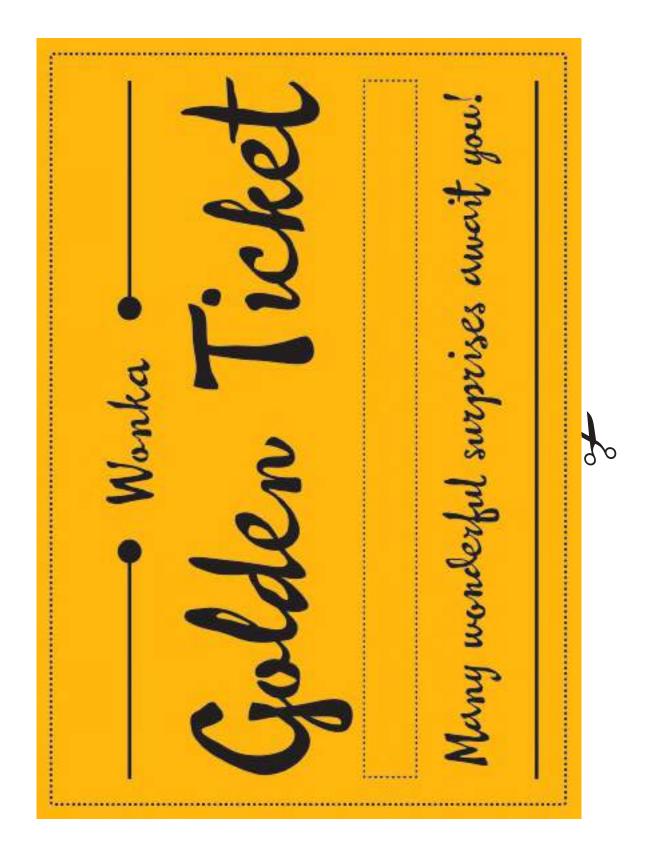

### **GOLDEN TICKET MAZE**

Charlie's lost his Golden Ticket! He needs to get into Willy Wonka's factory so he can feast on scrumdiddlyumptious treats. Help him find his ticket in the maze below.

### **GOLDEN TICKET TEMPLATE**